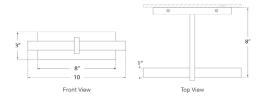

### Dimensions

O/A Height: 3" Width: 10" Extension: 8" Backplate: 3" x 8" Rectangle

Socket

Dedicated LED

Wattage

10w (800lm)

Weight

3lbs

#### Dimensions

O/A Height: 3" Width: 10" Extension: 8" Backplate: 3" x 8" Rectangle

Socket

Dedicated LED

Wattage

10w (800lm)

Weight

3lbs