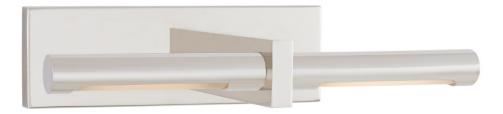

## Axis 10" Picture Light

KW 2732PN

Materials Shown

Polished Nickel

Available in

Antique-Burnished Brass Bronze Polished Nickel

### Dimensions

O/A Height: 3" Width: 10" Extension: 8" Backplate: 3" x 8" Rectangle

Socket

Dedicated LED

Wattage

10w (800lm)

Weight

3lbs