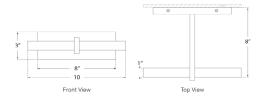

### Dimensions

O/A Height: 3" Width: 10" Extension: 8" Backplate: 3" x 8" Rectangle

Socket

Dedicated LED

Wattage

10w (800lm)

Weight

3lbs

#### Dimensions

O/A Height: 3" Width: 10" Extension: 8" Backplate: 3" x 8" Rectangle

Socket

Dedicated LED

Wattage

10w (800lm)

Weight

3lbs