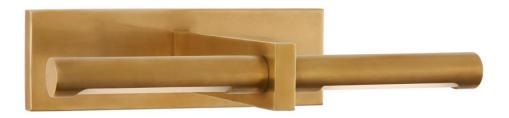

# Axis 10" Picture Light

KW 2732AB

Materials Shown

Antique-Burnished Brass

Available in

Antique-Burnished Brass Bronze Polished Nickel

#### Dimensions

O/A Height: 3" Width: 10" Extension: 8" Backplate: 3" x 8" Rectangle

Socket

Dedicated LED

Wattage

10w (800lm)

Weight

3lbs