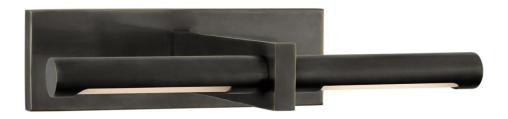

## Axis 10" Picture Light

KW 2732BZ

Materials Shown

Bronze

Available in

Antique-Burnished Brass Bronze Polished Nickel

#### Dimensions

O/A Height: 3" Width: 10" Extension: 8" Backplate: 3" x 8" Rectangle

Socket

Dedicated LED

Wattage

10w (800lm)

Weight

3lbs